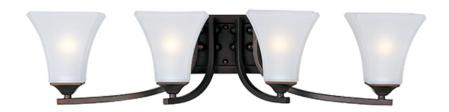

### PRODUCT DESCRIPTION

29.5

Straight lines and curves make this contemporary series a classic. Square metal tubing finished in your choice of Oil Rubbed Bronze or Satin Nickel support tapered square Frosted glass shades.

#### **MEASUREMENTS**

**DIMENSION** : 29.5" W x 7" H x 8.5" Ext : 6.5" W x 4.76" H x 2.75" HCO **BACK PLATE** 

HANGING WEIGHT : 10 lb

#### LAMPING

INPUT VOLTAGE : 120V

: 4 x 60W Incandescent E26 Medium , 240W Total BULB

BULB INCLUDED : (Not Included)

DIMMABLE : Yes