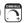

### PRODUCT DESCRIPTION

29.5

Straight lines and curves make this contemporary series a classic. Square metal tubing finished in your choice of Oil Rubbed Bronze or Satin Nickel support tapered square Frosted glass shades.

#### **MEASUREMENTS**

**DIMENSION** : 29.5" W x 7" H x 8.5" Ext : 6.5" W x 4.76" H x 2.75" HCO **BACK PLATE** 

HANGING WEIGHT : 10 lb